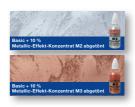

# Glutoclean AF

#### Anti-Mould-Concentrate

Concentrated solution for reconstruction with long-term effect against mould, algae and bacteria. Protects water-based products such as emulsion paints, latex, silicone resin and siloxane paints, emulsion adhesives, wallpaper pastes and glue from mould and paint.

- also suitable for surface reconstructions
- for indoors and outdoors
- 250 ml to add into 10 litre of f.e. paint or to apply directly to surface

Use biocides safely. Always read the label and product information before use.