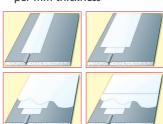

## Glutolin DE3 Finish-Filler

Glutolin

DE3

Acrylic filler for smoothing and coating painted or mineral surfaces such as painted glass fabric, all kind of fillers, gypsum plasterboards, chipboards, concrete, cement, gypsum etc.

- applicable by roller, airless spraying device or trowel
- layer thickness up to 3 mm
- adheres even to painted surfaces
- solvent-free, plasticizer-free
- does not run down the wall
- white
- 22 kg
- consumption: 1,4 kg per m² per mm thickness