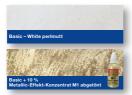

#### Glutolin CF

# Crystal Finish - pearly-white

Modern surface design with a textured, classy pearl effect. For mineral surfaces, emulsion paints and similar surfaces.

- solvent-free
- base colour: pearly-white
- can be tinted individually up to 10 % with Universal Concentrated Colorants
- consumption: 350 400 ml/m<sup>2</sup> 2,5 l for approx. 7,5 m<sup>2</sup>