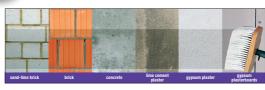

# Glutogrund LF Deeply-Penetrating Primer

For priming highly absorbent, sandy and chalky surfaces such as plaster, concrete, cellular concrete, cement fibreboards and plasterboards.

- solvent-free
- low in emissions
- excellent penetration properties due to fine hydrosol dispersion
- high stabilization effect
- transparent when dry
- can be mixed with water 1:1
- 2.5 l. 10 l
- consumption: 1 l = ~ 10 m²